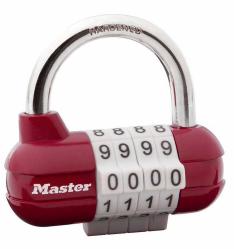

## **Product description**

The Master Lock Custom Combination Padlock features a 64mm wide metal body for strength and durability. The shackle with a diameter of 7 mm is 25 mm long and made of hardened steel and is therefore extra resistant to cutting and sawing. The combination with 4 soft dials and 2 grip points offers non-slip grip and keyless convenience.

- 64 mm wide metal housing for durability
- Hardened steel shackle for extra resistance to cutting
- The convenience of the self-adjusting 4-digit combination allows thousands of combinations
- Soft dials with 2 grip points for non-slip grip

## **Specifications**

Article arrangement: New Version: combination lock

Colour: red Width (mm): 64

Type number: 1523EURD

Type: padlock Material: steel Length (mm): 26 Height (mm): 59

EAN Code (Gtin) 8719424174014