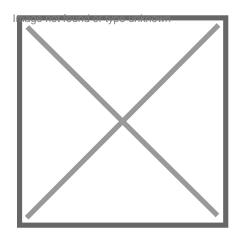

## **Product description**

Handy tubular steel trucks with steel sheet blades, sturdy welded construction, blue RAL 5007. Safety grips. Steel sheet front shovel mountable, therefore exchangeable. Optionally solid rubber or pneumatic tyres on synthetic rims, hubs with roller bea

## **Specifications**

Article arrangement: New

Version: pneumatic tyres 260\*85 mm

Wheels front: synthetic rims

Ral colour: 5007 Width (mm): 620

Loading capacity (kg): 350 Options: pneumatic tyre Type number: 85B1216 Shovel width: 480

Scan the QR code for more information

Type: fixed construction

Material: steel Colour: blue

Surface treatment: powdercoating

Height (mm): 1200 Weight (kg) 18

Wheel bearing: roller bearing

Shovel depth: 300

EAN Code (Gtin) 8719424024005