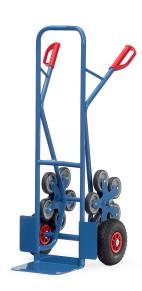

## **Product description**

Tubular steel, with lifting blades made of steel plate, sturdy welded construction, powder coated, blue RAL 5007. Safety handles. With 2 pneumatic tyres on synthetic rims, hubs with roller bearings and 2 five-armed wheel spiders, each equipped with 5 TP

## **Specifications**

Article arrangement: New

Version: 2 five-armed wheel sets

Wheels front: pneumatic tyres 260\*85 mm

Ral colour: 5007 Width (mm): 590

Loading capacity (kg): 200 Options: pneumatic tyre Shovel depth: 250

EAN Code (Gtin) 8719424024357

Scan the QR code for more information

Type: fetra stairway hand truck

Material: steel Colour: blue

Surface treatment: powdercoating

Height (mm): 1300 Weight (kg) 20

Type number: 85TK1327 Shovel width: 320