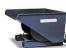

## **Product description**

Tubular steel, with lifting blades made of steel plate, sturdy welded construction, powder coated, blue RAL 5007. Safety handles. With 2 pneumatic tyres on synthetic rims, hubs with roller bearings and 2 five-armed wheel spiders, each equipped with 5 TP

## **Specifications**

Article arrangement: New

Version: 2 five-armed wheel sets

Wheels front: pneumatic tyres 260\*85 mm

Ral colour: 5007 Width (mm): 590

Loading capacity (kg): 200 Options: pneumatic tyre Shovel depth: 250

EAN Code (Gtin) 8719424024357

Scan the QR code for more information

Type: fetra stairway hand truck

Material: steel Colour: blue

Surface treatment: powdercoating

Height (mm): 1300 Weight (kg) 20

Type number: 85TK1327 Shovel width: 320