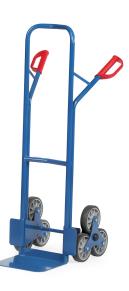

## Technical information Productnumber : 85TK1325

## **Product description**

Tubular steel, with lifting blades made of steel plate, sturdy welded construction, powder coated, blue RAL 5007. Safety handles. With 2 three-armed wheel spiders, each equipped with

3 TPE tyres 160 mm Ø. Curved top bar and transversal struts. For safe

## Specifications

Article arrangement: New Version: 2 star shaped wheel sets Wheels front: solid rubber tyres 160\* 40 mm Ral colour: 5007 Width (mm): 590 Loading capacity (kg): 200 Options: solid rubber tyres Shovel depth: 250 EAN Code (Gtin) 8719424024333

Scan the QR code for more information

Type: fetra stairway hand truck Material: steel Colour: blue Surface treatment: powdercoating Height (mm): 1300 Weight (kg) 18 Type number: 85TK1325 Shovel width: 320