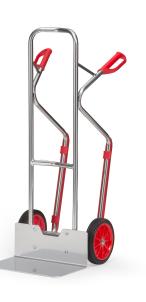

## **Product description**

Aluminium trucks made of tubular aluminium with alu blades, very light and handy to use. Aluminum sheet shovel mountable, therefore exchangeable. Curved top bar and transversal struts. For safe transport of circular items such as rolls, cans, buckets etc

## Specifications

Article arrangement: New Version: solid rubber tyres 250\*60 mm Wheels front: synthetic rims Surface treatment: untreated Height (mm): 1300 Weight (kg) 12 Wheel bearing: roller bearing Shovel depth: 300 EAN Code (Gtin) 8719424023855

Scan the QR code for more information

Type: Fetra light alu hand truck Material: aluminium Colour: colorless Width (mm): 590 Loading capacity (kg): 200 Options: solid rubber tyres Type number: 85B1330 Shovel width: 480