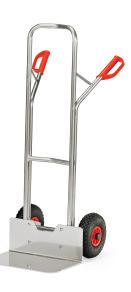

## **Product description**

Aluminium trucks made of tubular aluminium with alu blades, very light and handy to use. Aluminum sheet shovel mountable, therefore exchangeable. Curved top bar and transversal struts. For safe transport of circular items such as rolls, cans, buckets etc

## Specifications

Article arrangement: New Version: with pneumatic tyres 260\*85 mm Wheels front: synthetic rims Surface treatment: untreated Height (mm): 1300 Weight (kg) 9 Wheel bearing: roller bearing Shovel depth: 300 EAN Code (Gtin) 8719424023824

Scan the QR code for more information

Type: Fetra light alu hand truck Material: aluminium Colour: colorless Width (mm): 590 Loading capacity (kg): 200 Options: pneumatic tyre Type number: 85B1326 Shovel width: 480