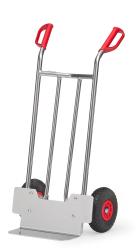

## **Product description**

Aluminium truck 150 kg load capacity, height 1150 mm, standard shovel.

Aluminium trucks made of tubular aluminium with alu blades, very light and handy to use. Aluminum sheet shovel mountable, therefore exchangeable. Punctureproof PU-tyres on synthetic rims, hubs with roller bearings. Flat packed delivery.

## **Specifications**

Article arrangement: New

Version: puncture-proof PU tyres 260\*85 mm

Wheels front: synthetic rims

Height (mm): 1150 Weight (kg) 8.7

Type number: 85A1115 Shovel width: 400

Scan the QR code for more information

Type: Fetra light alu hand truck

Material: aluminium Width (mm): 590

Loading capacity (kg): 150 Options: puncture-proof PU tyres

Shovel depth: 150

EAN Code (Gtin) 8719424210859