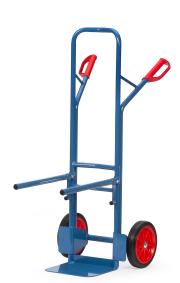

## Technical information Productnumber : 85B1345

## **Product description**

For transporting stacked chairs. Of tubular construction. A combination of stacking trolley B1325V | B1325L with chair carrying facility. Sturdy welded construction, powder coated blue RAL 5007. Curved top bar and transversal struts. For safe transport o

## Specifications

Article arrangement: New Version: solid rubber tyres 250\*60 mm Wheels front: synthetic rims Ral colour: 5007 Width (mm): 580 Loading capacity (kg): 300 Options: solid rubber tyres Type number: 85B1345 Shovel width: 320 EAN Code (Gtin) 8719424024159

Scan the QR code for more information

Type: fetra hand truck Material: steel Colour: blue Surface treatment: powdercoating Height (mm): 1300 Weight (kg) 18.5 Wheel bearing: roller bearing Shovel depth: 250 Bearing arm (mm): 500