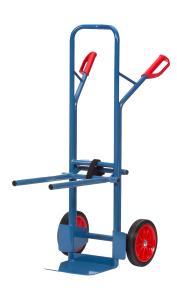

## **Product description**

Handy tubular steel trucks with steel sheet blades, sturdy welded construction, blue RAL 5007. Safety grips. Steel sheet front shovel mountable, therefore exchangeable. Optionally solid rubber or pneumatic tyres on synthetic rims, hubs with roller bearin

## **Specifications**

Article arrangement: New

Version: with solid rubber tyres 250\*60 mm

Wheels front: synthetic rims

Ral colour: 5007 Width (mm): 580

Loading capacity (kg): 70 Options: solid rubber tyres Type number: 85B1335

Shovel width: 320

EAN Code (Gtin) 8719424024135

Scan the QR code for more information

Type: fetra hand truck

Material: steel Colour: blue

Surface treatment: powdercoating

Height (mm): 1300 Weight (kg) 19

Wheel bearing: roller bearing

Shovel depth: 250 Bearing arm (mm): 500