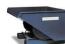

## **Product description**

Handy tubular steel trucks with steel sheet blades, sturdy welded construction, blue RAL 5007. Safety grips. Steel sheet front shovel mountable, therefore exchangeable. Optionally solid rubber or pneumatic tyres on synthetic rims, hubs with roller bearin

## **Specifications**

Article arrangement: New

Version: with solid rubber tyres 250\*60 mm

Wheels front: synthetic rims

Ral colour: 5007 Width (mm): 580

Loading capacity (kg): 70 Options: solid rubber tyres Type number: 85B1335

Shovel width: 320

EAN Code (Gtin) 8719424024135

Scan the QR code for more information

Type: fetra hand truck

Material: steel Colour: blue

Surface treatment: powdercoating

Height (mm): 1300 Weight (kg) 19

Wheel bearing: roller bearing

Shovel depth: 250 Bearing arm (mm): 500