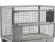

## **Product description**

For transporting stacked chairs. Of tubular construction. A combination of stacking trolley B1325V | B1325L with chair carrying facility. Sturdy welded construction, powder coated blue RAL 5007. Curved top bar and transversal struts. For safe transport o

## **Specifications**

Article arrangement: New

Version: with pneumatic tyres 260\*85 mm

Wheels front: synthetic rims

Ral colour: 5007 Width (mm): 580

Loading capacity (kg): 70 Options: pneumatic tyre Type number: 85B1335 Shovel width: 320