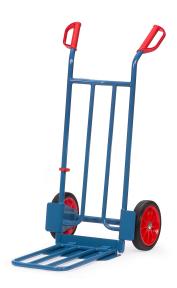

## **Product description**

Handy hand truck with folding shovel. This shovel is equipped with a normal steel shovel and a folding steel shovel. The trolley has a robust powder coating and stands on solid rubber tires. The load capacity of this trolley is 250 kg.

## **Specifications**

Article arrangement: New

Version: with solid rubber tyres 250\*60 mm Wheels front: solid rubber tyres 250\* 60 mm

Ral colour: 5007 Width (mm): 620

Loading capacity (kg): 250 Options: solid rubber tyres

Shovel depth: 150

EAN Code (Gtin) 8719424024265

Type: fetra hand truck fold up shovel

Material: steel Colour: blue

Surface treatment: powdercoating

Height (mm): 1150 Weight (kg) 17

Type number: 85K1116 Shovel width: 400