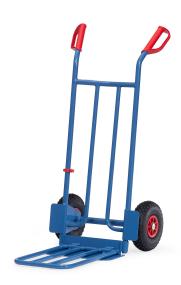

## **Product description**

Handy hand truck with folding shovel. This shovel is equipped with a normal steel shovel and a folding steel shovel. The trolley has a robust powder coating and stands on pneumatic tires. The load capacity of this trolley is 250 kg.

## **Specifications**

Article arrangement: New

Version: with pneumatic tyres 260\*85 mm Wheels front: pneumatic tyres 260\*85 mm

Ral colour: 5007 Width (mm): 620

Loading capacity (kg): 250 Options: pneumatic tyre Shovel depth: 150

EAN Code (Gtin) 8719424024272

Scan the QR code for more information

Type: fetra hand truck fold up shovel

Material: steel Colour: blue

Surface treatment: powdercoating

Height (mm): 1150 Weight (kg) 15

Type number: 85K1116 Shovel width: 400