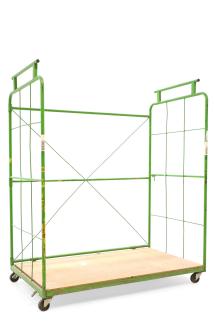

## **Product description**

Used furniture transport trolley on an L-frame. This nestable roll container consists of a painted steel frame and a folding bottom made of chipboard. The container stands on four nylon swivel castors.

## Specifications

Article arrangement: Used Version: L-nestable and stackable Walls: pipe frame Wheels front: 2 castor wheels nylon, 100 mm Wheels back: 2 castor wheels nylon, 100 mm Surface treatment: painted and use damage Internal length (mm): 1870 Internal width (mm): 1870 Internal width (mm): 2100 Type number: 7077GB EAN Code (Gtin) 8719424231007

Scan the QR code for more information

Type: furniture roll container Material: steel Floor: wooden floor plate Subgroup: Roll cage used Colour: green Length (mm): 2000 Width (mm): 1150 Height (mm): 2330 Weight (kg) 90 Additional specifications: nylon wheels