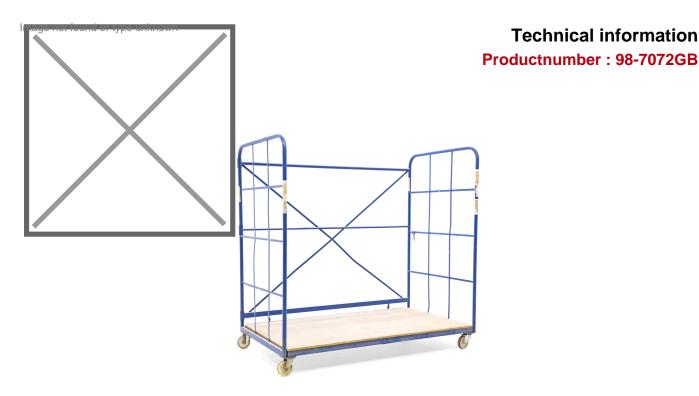

## **Product description**

Used furniture transport trolley on an L-frame. This nestable roll container consists of a painted steel frame and a folding bottom made of chipboard. The container stands on four nylon swivel castors.

## **Specifications**

Article arrangement: Used Version: L-nestable Walls: pipe frame

Wheels front: 2 castor wheels nylon, 125 mm Wheels back: 2 swivel wheels nylon, 125 mm Surface treatment: painted and use damage

Internal length (mm): 1920 Internal width (mm): 1120 Internal height (mm): 1740 Type number: 7072GB

EAN Code (Gtin) 8719424230956

Scan the QR code for more information

Type: furniture roll container

Material: steel

Floor: wooden floor plate Subgroup: Roll cage used

Colour: blue Length (mm): 2000 Width (mm): 1150 Height (mm): 1970 Weight (kg) 80

Additional specifications: nylon wheels

**Technical information**