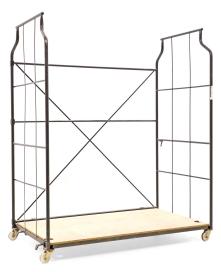

## **Product description**

Used furniture transport trolley on an L-frame. This nestable and stackable roll container consists of a painted steel frame and a folding bottom made of chipboard. The container stands on four nylon swivel castors.

## **Specifications**

Article arrangement: Used

Version: L-nestable and stackable

Walls: pipe frame

Wheels front: 2 castor wheels nylon, 100 mm Wheels back: 2 castor wheels nylon, 100 mm Surface treatment: painted and use damage

Internal length (mm): 1900 Internal width (mm): 1090 Internal height (mm): 2200 Type number: 7071GB

EAN Code (Gtin) 8719424230949

Scan the QR code for more information

Type: furniture roll container

Material: steel

Floor: wooden floor plate Subgroup: Roll cage used

Colour: brown Length (mm): 2000 Width (mm): 1140 Height (mm): 2400 Weight (kg) 87

Additional specifications: nylon wheels