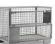

## **Product description**

Used furniture transport trolley on an L-frame. This nestable and stackable roll container consists of a painted steel frame and a folding bottom made of chipboard. The container stands on four nylon swivel castors.

## **Specifications**

Article arrangement: Used

Version: L-nestable and stackable

Walls: pipe frame

Wheels front: 2 castor wheels nylon, 100 mm Wheels back: 2 castor wheels nylon, 100 mm Surface treatment: painted and use damage