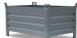

## **Product description**

Used furniture transport trolley on an L-frame. This nestable and stackable roll container consists of a painted steel frame and a folding bottom made of chipboard. The container stands on four nylon swivel castors.

## **Specifications**

Article arrangement: Used

Version: L-nestable and stackable

Walls: pipe frame

Wheels front: 2 castor wheels nylon, 100 mm Wheels back: 2 castor wheels nylon, 100 mm Surface treatment: painted and use damage