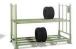

## **Product description**

Used furniture transport trolley on an L-frame. This nestable and stackable roll container consists of a painted steel frame and a folding bottom made of chipboard. The container stands on four nylon swivel castors.

## **Specifications**

Article arrangement: Used

Version: L-nestable and stackable

Walls: pipe frame

Wheels front: 2 castor wheels nylon, 100 mm Wheels back: 2 castor wheels nylon, 100 mm Surface treatment: painted and use damage

Internal length (mm): 1900 Internal width (mm): 1090 Internal height (mm): 2200 Type number: 7071GB

EAN Code (Gtin) 8719424230949

Scan the QR code for more information

Type: furniture roll container

Material: steel

Floor: wooden floor plate Subgroup: Roll cage used

Colour: brown Length (mm): 2000 Width (mm): 1140 Height (mm): 2400 Weight (kg) 87

Additional specifications: nylon wheels