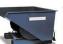

## **Product description**

Used furniture transport trolley on an L-frame. This nestable and stackable roll container consists of a painted steel frame and a folding bottom made of chipboard. The container stands on four nylon swivel castors.

## **Specifications**

Article arrangement: Used

Version: L-nestable and stackable

Walls: pipe frame

Wheels front: 2 castor wheels nylon, 100 mm Wheels back: 2 castor wheels nylon, 100 mm Surface treatment: painted and use damage