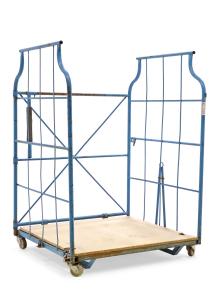

## **Product description**

Used and stackable furniture transport trolley on an L-frame. This nestable roll container consists of a blue painted steel frame and a folding bottom made of chipboard. The container stands on four castor wheels, 1 of which has a fixer. The transport trolleys can be nested for a space saving of 80% when not in use.

## Specifications

Article arrangement: Used Version: L-nestable Walls: pipe frame Wheels front: 2 castor wheels nylon, 100 mm Wheels back: 2 castor wheels nylon, 100 , 1 fixture Surface treatment: painted and use damage Internal length (mm): 1180 Internal width (mm): 1100 Internal height (mm): 1600 Options: connectable and with shelf skids Additional specifications: nylon wheels with fixture

Scan the QR code for more information

Type: furniture roll container Material: steel Floor: wood Subgroup: Roll cage used Colour: blue Length (mm): 1300 Width (mm): 1150 Height (mm): 1800 Weight (kg) 75 Type number: 0099 EAN Code (Gtin) 8719424064483