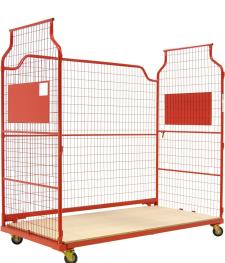

## **Product description**

Furniture transport trolley on an L-frame. This nestable roll container consists of a painted steel frame with wire mesh walls and a folding chipboard base. The container stands on four castors, one of which has a retainer.

## Specifications

Article arrangement: Custom built Version: L-nestable Walls: mesh 50\*100\*4 mm Wheels front: 2 castor wheels solid rubber 125 mm Wheels back: 2 castor wheels solid rubber, 125 mm Ral colour: 3000 Length (mm): 2300 Width (mm): 1150 Height (mm): 2300 Useful height (mm): 1615 Weight (kg) 137.5 Additional specifications: rubber wheels

Scan the QR code for more information

Type: furniture roll container Material: steel Floor: wood Subgroup: Furniture roll container Colour: red Surface treatment: painted Internal length (mm): 2220 Internal width (mm): 1100 Internal height (mm): 2115 Loading capacity (kg): 1000 Type number: 7092-01 EAN Code (Gtin) 8719424089776