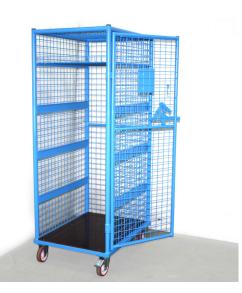

## Specifications

Article arrangement: Custom built Version: custom build Walls: mesh 50\*50\*4 mm Wheels front: 2 fixed wheels solid rubber 125 mm Wheels back: 2 fixed wheels, solid rubber 125 mm Ral colour: 5012 Length (mm): 879 Height (mm): 1860 Type number: 5445 EAN Code (Gtin) 8719424038736

Scan the QR code for more information

**KRUIZINGA.NL®** 

Opslag- en transportmiddelen

Type: Full Security Material: steel Floor: wood Subgroup: Full Security Colour: blue Surface treatment: painted Width (mm): 685 Loading capacity (kg): 500 Additional specifications: rubber wheels with wheel locks