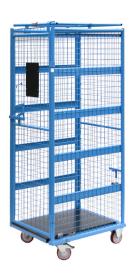

Productnumber: 99-3164

## **Specifications**

Article arrangement: Custom built

Version: L-nestable Walls: mesh 50\*50\*4 mm

Wheels front: 2 fixed wheels solid rubber, with wheel locks 125 mm

Wheels back: 2 fixed wheels, solid rubber 125 mm

Ral colour: 5012 Length (mm): 879 Height (mm): 2020 Type number: 3164

EAN Code (Gtin) 8719424037180

27 11 4 6 6 4 6 (6 11 1) 67 16 12 16 67 16 6

Scan the QR code for more information

Type: Full Security Material: steel Floor: wood

Subgroup: Full Security

Colour: blue

Surface treatment: painted

Width (mm): 685

Loading capacity (kg): 500

Additional specifications: rubber wheels with wheel locks