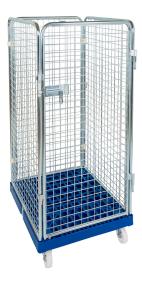

## **Product description**

Sturdy 4-sided roll container with a plastic roll bottom fitted with smooth rubber wheels, the castors of which have brakes. The roll container is fitted with a door at the front. Fast assembly and disassembly of the insert gates. Extra option to provide the roll container with (wooden, steel or plastic) floors. Very suitable for the distribution of products to and from shops and internal transport.

## Specifications

Article arrangement: New Version: input gates Walls: mesh Wheels front: 2 castor wheels solid rubber with wheel locks 125 mm Wheels back: 2 fixed wheels, solid rubber 125 mm Colour: colorless Length (mm): 815 Width (mm): 725 Height (mm): 1570 Loading capacity (kg): 500 Additional specifications: rubber wheels with wheel locks

Type: 4 sides one door Material: steel Floor: plastic Subgroup: 4-Sides Shelves: excl. shelves Surface treatment: electro-galvanized Internal length (mm): 750 Internal width (mm): 660 Internal height (mm): 1350 Type number: 704K03 EAN Code (Gtin) 8719424150506