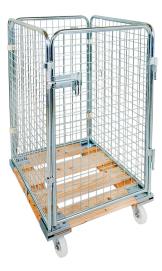

## **Product description**

Sturdy 4-sided roll container with a wooden rolling floor fitted with flexible rubber wheels. The roll container is fitted with a door at the front. Fast assembly and disassembly of the insert gates. Extra option to provide the roll container with floors. Very suitable for the distribution of products to and from shops and internal transport.

## Specifications

Article arrangement: New Version: input gates Walls: mesh 50\*50\*4 mm Wheels front: 2 castor wheels solid rubber 125 mm Wheels back: 2 fixed wheels, solid rubber 125 mm Colour: colorless Length (mm): 815 Width (mm): 725 Height (mm): 1230 Loading capacity (kg): 500 Additional specifications: rubber wheels

Type: 4 sides one door Material: steel Floor: wood Subgroup: 4-Sides Shelves: excl. shelves Surface treatment: electro-galvanized Internal length (mm): 750 Internal width (mm): 750 Internal width (mm): 660 Internal height (mm): 1020 Type number: 704H02 EAN Code (Gtin) 8719424142860