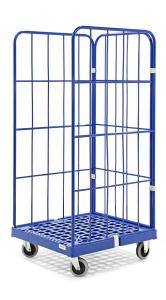

## **Product description**

Sturdy 3-sided roll container with a plastic roll bottom fitted with smooth rubber wheels. Fast assembly and disassembly of the insert gates. 2 nylon lashing straps are supplied as standard with each roll container. Extra option to provide the roll container with a maximum of 3 (wooden, steel or plastic) floors. Very suitable for the distribution of products to and from shops and internal transport.

## Specifications

Article arrangement: New Version: input gates + 2 nylon tensioning belts Walls: mesh Wheels front: 2 castor wheels solid rubber 125 mm Wheels back: 2 fixed wheels, solid rubber 125 mm Colour: blue Length (mm): 815 Width (mm): 725 Height (mm): 1670 Loading capacity (kg): 500 Type number: 703K01 EAN Code (Gtin) 8719424137521