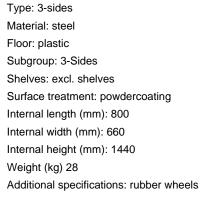

## Specifications

Article arrangement: New Version: input gates + 2 nylon tensioning belts Walls: mesh Wheels front: 2 castor wheels solid rubber 125 mm Wheels back: 2 fixed wheels, solid rubber 125 mm Colour: blue Length (mm): 815 Width (mm): 725 Height (mm): 1670 Loading capacity (kg): 500 Type number: 703K01 EAN Code (Gtin) 8719424137521