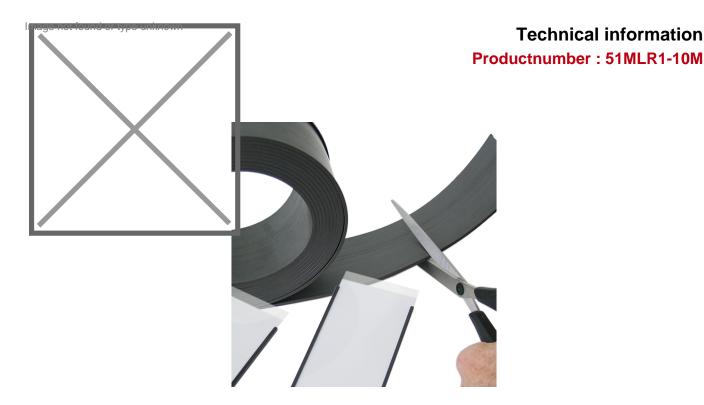

## **Product description**

Magnetic label holder on a 10 meter roll. Height 15mm. Easy to cut to size yourself. Very suitable for shelving, tire racking or long span racking! But also for other applications such as; cabinets, steel bins, workshop, garage and/or office. These holders attach magnetically and can therefore be moved easily. Applicable for barcodes, texts or other descriptions. Including blank white card and transparent protective sheet.

Please note! The blank white cards and transparent protective sheets are supplied in 20 pieces of 50 cm each (see last two photos).