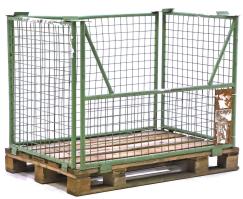

## **Product description**

Metal pallet collar 120x80x98 cm including Euro pallet. Equipped with a half-open front so that the contents are easily accessible. The mesh extension walls can be stacked on pallets. The advantage compared to gitter boxes is that these mounting walls take up much less space when not in use or when they are returned empty since they are collapsible. Very suitable for the storage or transport of bulk goods.

## **Specifications**

Article arrangement: Used Version: 1 long side half open Euronorm (mm): 1200 x 800

Surface treatment: painted and use damage

Internal length (mm): 1150 Internal width (mm): 750 Internal height (mm): 800 Type number: 6033GB

EAN Code (Gtin) 8719424209228

**KRUIZINGA.NL®** 

Opslag- en transportmiddelen

L7114 GOGG (G1111) 67 10-12-12-0022-0

Type: foldable construction stackable

Material: steel Colour: green Length (mm): 1200 Width (mm): 800 Height (mm): 980 Weight (kg) 60