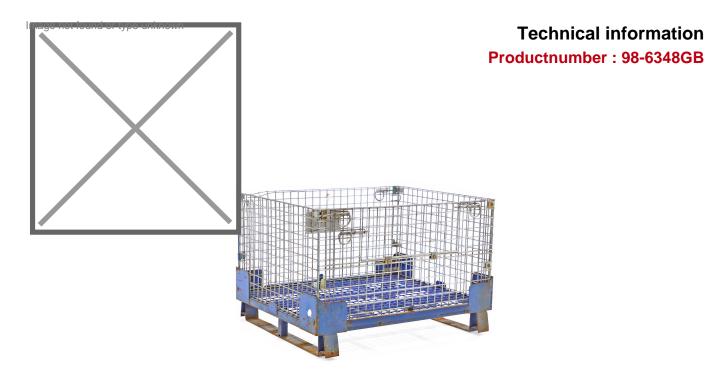

## **Product description**

Fully collapsible used mesh container. This gitterbox is easy to fold due to its hinged walls. One long side wall folds half way for easy access. The sturdy steel frame stands on four legs and can easily be picked up on both sides by a forklift or pallet truck. The wire container is stackable both when folded and unfolded. The bottom and walls are made of mesh with a mesh size of 50x50 mm.

## **Specifications**

Article arrangement: Used Version: 1 flap at 1 long side Walls: mesh 50\*50\*4 mm Euronorm (mm): 1200 x 1000 Surface treatment: galvanized Internal length (mm): 1090 Internal width (mm): 900 Internal height (mm): 600

Volume (ltr): 883 Type number: 6348GB

EAN Code (Gtin) 8719424214666

Scan the QR code for more information

Type: stackable and foldable

Material: steel Floor: mesh Colour: colorless Length (mm): 1180 Width (mm): 960 Height (mm): 780

Insertion height (mm): 100

Weight (kg) 79

Height when folded (mm): 330