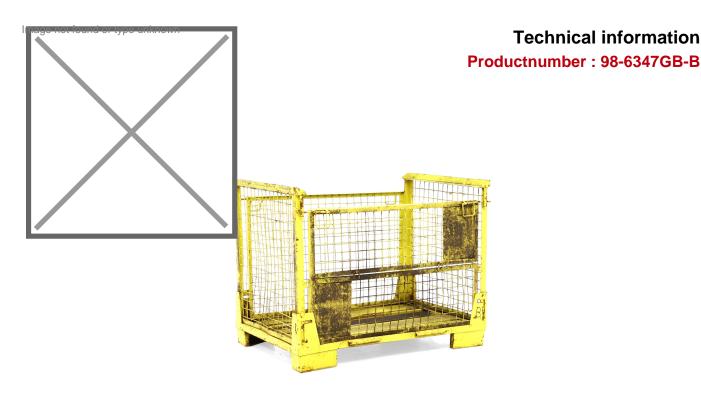

## **Product description**

Fully collapsible used mesh container - B grade, with damage. One long side wall folds half way for easy access. The sturdy steel frame stands on four legs and can easily be picked up on both sides by a forklift or pallet truck. The wire container is stackable both when folded and unfolded. Are you temporarily not using it? Then you can simply stack these containers when folded, which results in a considerable volume reduction.

Please note! B-quality with damage: due to the used condition, the gitterbox can be folded in and out with difficulty.

## **Specifications**

Article arrangement: Used Version: B-quality, with damage

Walls: mesh

Euronorm (mm): 1200 x 800

Surface treatment: painted and use damage

Internal length (mm): 1190 Internal width (mm): 760 Internal height (mm): 790

Volume (ltr): 714

Type number: 6347GB

EAN Code (Gtin) 8719424216684

Type: stackable and foldable

Material: steel

Floor: wooden and steal profiles

Colour: yellow Length (mm): 1240 Width (mm): 850 Height (mm): 970

Insertion height (mm): 100

Weight (kg) 72

Height when folded (mm): 350

Scan the QR code for more information