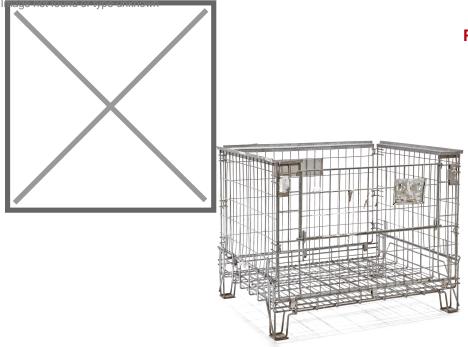

## **Product description**

Used collapsible mesh container. Ideal for storage when no longer in use by folding easily. Once folded, there is a flap on the long side for easier access to the contents.

Dimensions unfolded (lxwxh) = 1235x985x960 mm

## Specifications

Article arrangement: Used Version: 1 flap at 1 long side Walls: mesh Euronorm (mm): 1200 x 1000 Surface treatment: electro-galvanized and use damage Internal length (mm): 1145 Internal width (mm): 955 Internal height (mm): 750 Volume (ltr): 812 Type number: 6936GB

Scan the QR code for more information

Type: fold in Material: steel Floor: mesh Colour: colorless Length (mm): 1235 Width (mm): 985 Height (mm): 960 Insertion height (mm): 100 Weight (kg) 55.5 EAN Code (Gtin) 8719424227680