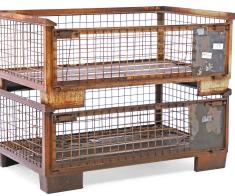

## **Product description**

Used steel mesh container with wooden bottom in steel profile of euro size 1200 x 800 mm. On one long side the gitterbox can be folded half open. The steel frame and mesh are painted for a robust exterior. The sturdy base on four legs makes the gitterbox suitable for forklift and pallet truck and can be picked up from any side. The top has a raised edge for easy stacking of the box.

## Specifications

Article arrangement: Used Version: batch offer Walls: mesh Euronorm (mm): 1200 x 800 Surface treatment: rusty Internal length (mm): 1215 Internal width (mm): 805 Internal height (mm): 340 Volume (ltr): 329 Type number: 6892GB EAN Code (Gtin) 8719424234053

Type: fixed construction stackable Material: steel Floor: wooden and steal profiles Colour: brown Length (mm): 1240 Width (mm): 835 Height (mm): 500 Insertion height (mm): 100 Weight (kg) 49 Batch (items): 2