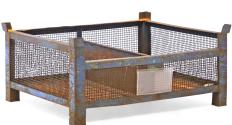

## **Product description**

Used blue-lacquered mesh container with one side half-open. The mesh container stands on four sturdy legs, making it easy to pick up with a forklift or pallet truck. The stacking container also has four upright corners. This makes the mesh container easy to stack.

## **Specifications**

Article arrangement: Used Version: 1 long side half open

Walls: mesh

Euronorm (mm): 1200 x 1000

Surface treatment: painted and use damage

Internal length (mm): 580 Internal width (mm): 970 Internal height (mm): 395