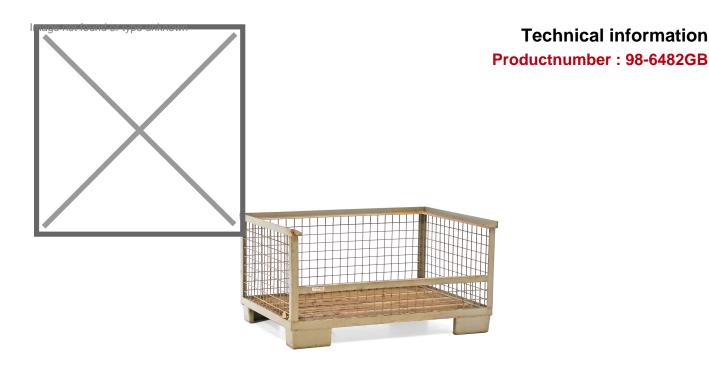

## **Product description**

Used mesh container 1200x800 mm painted gray. The container is made of steel with a wooden bottom and steel profile. The gitterbox is half open on one long side for easy access to the contents. Due to the sturdy four-legged base, the gitterbox is suitable for forklift trucks and pallet trucks and can be picked up from either side. The top has a raised edge for easy stacking of the box.

## **Specifications**

Article arrangement: Used Version: 1 long side half open

Walls: mesh

Euronorm (mm): 1200 x 800

Surface treatment: painted and use damage

Internal length (mm): 1115 Internal width (mm): 720 Internal height (mm): 475 Insertion height (mm): 100

Weight (kg) 62

EAN Code (Gtin) 8719424217834

Type: fixed construction stackable

Material: steel

Floor: wooden and steal profiles

Colour: grey Length (mm): 1240 Width (mm): 830 Height (mm): 640 Useful height (mm): 475

Volume (ltr): 379 Type number: 6482GB