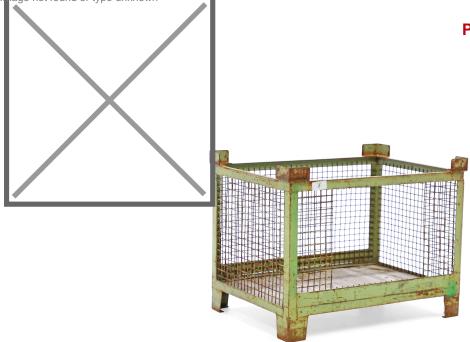

## **Product description**

Used mesh container 930x670 mm. This gitter box has three closed mesh walls and a wooden bottom. One long side is half open for easy access to contents. The frame and mesh are painted for a robust exterior. The mesh box stands on a sturdy steel frame with four legs, making it easy to pick up the gitter box on each side with a forklift and pallet truck. The top is equipped with stacking lugs to make stacking easy and safe.

## Specifications

Article arrangement: Used Version: 1 long side half open Walls: mesh Colour: green Length (mm): 930 Width (mm): 670 Height (mm): 715 Insertion height (mm): 100 Weight (kg) 44 EAN Code (Gtin) 8719424214796

Scan the QR code for more information

Type: fixed construction stackable Material: steel Floor: wooden boards Surface treatment: painted and use damage Internal length (mm): 860 Internal width (mm): 605 Internal height (mm): 520 Volume (ltr): 268 Type number: 6357GB