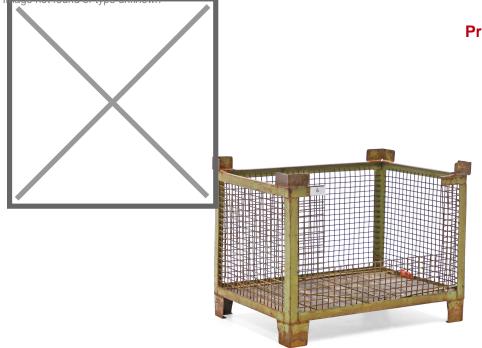

## **Product description**

Used mesh container 930x670 mm. This gitter box has three closed mesh walls and a wooden bottom. One long side is half open for easy access to contents. The frame and mesh are painted for a robust exterior. The mesh box stands on a sturdy steel frame with four legs, making it easy to pick up the gitter box on each side with a forklift and pallet truck. The top is equipped with stacking lugs to make stacking easy and safe.

## Specifications

Article arrangement: Used Version: 1 long side half open Walls: mesh Colour: green Length (mm): 930 Width (mm): 670 Height (mm): 715 Insertion height (mm): 100 Weight (kg) 44 EAN Code (Gtin) 8719424214789

Scan the QR code for more information

Type: fixed construction stackable Material: steel Floor: wooden boards Surface treatment: painted and use damage Internal length (mm): 860 Internal width (mm): 605 Internal height (mm): 520 Volume (ltr): 442 Type number: 6356GB