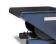

## **Product description**

Traverse for the transport of the BIG-BAGS

- sturdy steel construction
- suitable for crane and fork lift trucks
- pick-ups for BIG-BAGS
- load capacity 2000 kg

## **Specifications**

Article arrangement: New Version: big-bag bags

Colour: blue

Surface treatment: painted

Width (mm): 1095

Loading capacity (kg): 2000 Type number: 40TBB

EAN Code (Gtin) 8719424119152

Scan the QR code for more information

Type: crossbeam Material: steel Ral colour: 5012 Length (mm): 1095 Height (mm): 215 Weight (kg) 38

Additional specifications: lifting for fork-lift truck and crane