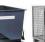

## **Product description**

Traverse for the transport of the BIG-BAGS

- sturdy steel construction
- suitable for crane and fork lift trucks
- pick-ups for BIG-BAGS
- load capacity 2000 kg

## **Specifications**

Article arrangement: New Version: big-bag bags

Colour: blue

Surface treatment: painted

Width (mm): 1095

Loading capacity (kg): 2000 Type number: 40TBB

EAN Code (Gtin) 8719424119152

Scan the QR code for more information

Type: crossbeam Material: steel Ral colour: 5012 Length (mm): 1095 Height (mm): 215 Weight (kg) 38

Additional specifications: lifting for fork-lift truck and crane