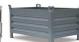

## **Product description**

Traverse for the transport of the BIG-BAGS

- sturdy steel construction
- suitable for crane and fork lift trucks
- pick-ups for BIG-BAGS
- load capacity 2000 kg

## **Specifications**

Article arrangement: New Version: big-bag bags

Colour: blue

Surface treatment: painted

Width (mm): 1095

Loading capacity (kg): 2000 Type number: 40TBB

EAN Code (Gtin) 8719424119152

Scan the QR code for more information

Type: crossbeam Material: steel Ral colour: 5012 Length (mm): 1095 Height (mm): 215 Weight (kg) 38

Additional specifications: lifting for fork-lift truck and crane