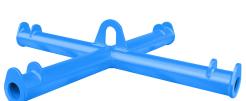

## **Product description**

Traverse for the transport of the BIG-BAGS

- sturdy steel construction
- suitable for crane and fork lift trucks
- pick-ups for BIG-BAGS
- load capacity 2000 kg

## **Specifications**

Article arrangement: New Version: big-bag bags

Colour: blue

Surface treatment: painted

Width (mm): 1095

Loading capacity (kg): 2000 Type number: 40TBB

EAN Code (Gtin) 8719424119152

Scan the QR code for more information

Type: crossbeam Material: steel Ral colour: 5012 Length (mm): 1095 Height (mm): 215 Weight (kg) 38

Additional specifications: lifting for fork-lift truck and crane