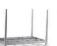

## **Product description**

Traverse for the transport of the BIG-BAGS

- sturdy steel construction
- suitable for crane and fork lift trucks
- pick-ups for BIG-BAGS
- load capacity 2000 kg

## **Specifications**

Article arrangement: New Version: big-bag bags Colour: orange

Surface treatment: painted

Width (mm): 1095

Loading capacity (kg): 2000 Type number: 40TBB

EAN Code (Gtin) 8719424119176

Scan the QR code for more information

Type: crossbeam Material: steel Ral colour: 2000 Length (mm): 1095 Height (mm): 215 Weight (kg) 38

Additional specifications: lifting for fork-lift truck and crane