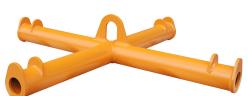

## **Product description**

Traverse for the transport of the BIG-BAGS

- sturdy steel construction
- suitable for crane and fork lift trucks
- pick-ups for BIG-BAGS
- load capacity 2000 kg

## **Specifications**

Article arrangement: New Version: big-bag bags Colour: orange

Surface treatment: painted

Width (mm): 1095

Loading capacity (kg): 2000 Type number: 40TBB

EAN Code (Gtin) 8719424119176

Scan the QR code for more information

Type: crossbeam Material: steel Ral colour: 2000 Length (mm): 1095 Height (mm): 215 Weight (kg) 38

Additional specifications: lifting for fork-lift truck and crane