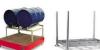

## **Product description**

Traverse for the transport of the BIG-BAGS

- sturdy steel construction
- suitable for crane and fork lift trucks
- pick-ups for BIG-BAGS
- load capacity 2000 kg

## **Specifications**

Article arrangement: New Version: big-bag bags Colour: orange

Surface treatment: painted

Width (mm): 1095

Loading capacity (kg): 2000 Type number: 40TBB

EAN Code (Gtin) 8719424119176

Scan the QR code for more information

Type: crossbeam Material: steel Ral colour: 2000 Length (mm): 1095 Height (mm): 215 Weight (kg) 38

Additional specifications: lifting for fork-lift truck and crane