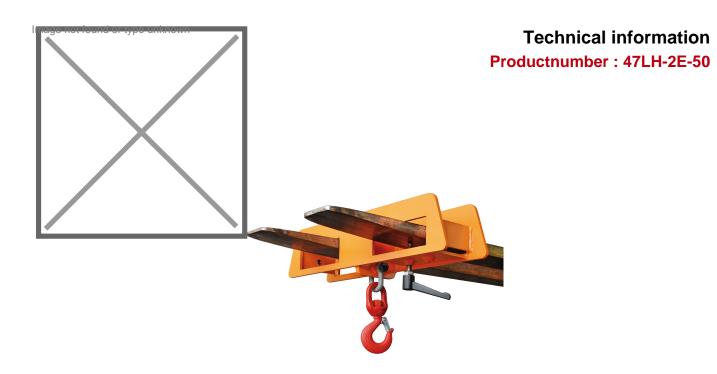

## **Product description**

Crane hook Type LH-2

- suitable for 2 fork sleeves (also for straddle stackers)
- can be secured to prevent slipping for different breadth of forks
- with rotating hook
- different load capacities

## **Specifications**

Article arrangement: New Version: with rotating hook

Colour: orange

Surface treatment: painted

Width (mm): 750

Loading capacity (kg): 5000 Type number: 47LH-2

EAN Code (Gtin) 8719424010039

Scan the QR code for more information

Type: crane hook Material: steel Ral colour: 2000 Length (mm): 180 Height (mm): 490 Weight (kg) 33

Additional specifications: lifting for fork-lift truck and crane