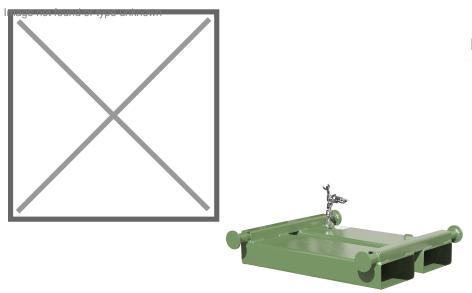

## **Product description**

The simple and safe way to transport filled big bags using a forklift or crane

- sturdy steel construction
- suitable for forklifts
- full length fork sleeves
- can be secured to prevent slipping from the forks
- with bag stops to prevent the I

## Specifications

Article arrangement: New Version: pick-ups for Big-Bags Colour: green Surface treatment: painted Width (mm): 610 Loading capacity (kg): 1000 Type number: 40TTBE

Scan the QR code for more information

Type: crane hook Material: steel Ral colour: 6011 Length (mm): 650 Height (mm): 145 Weight (kg) 40 EAN Code (Gtin) 8719424119220