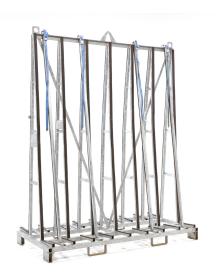

## **Product description**

Used glass plate container for double-sided loading. Fitted with 4 fastening rods, forklift slots and lifting eye on top. Not certified for lifting.

## **Specifications**

Article arrangement: Used Version: double-side loading

Floor: with rubber protective profiles

Length (mm): 2000 Internal width (mm): 300 Internal height (mm): 2250 Application: not certified to hoist

Type number: 98-2000

Scan the QR code for more information

Type: glass transport container

Material: steel

Surface treatment: galvanised with signs of use

Width (mm): 1000 Height (mm): 2500

Loading capacity (kg): 2000