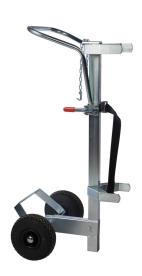

## **Product description**

Steel gas cylinders hand truck suitable for one gas cylinder with a diameter of 230 mm. The electrolytically galvanized cart stands on two pneumatic tires and the gas bottle is attached with one tension strap and one chain. The load capacity is 80 kg.

## **Specifications**

Article arrangement: New Version: for 1 cylinder • 230 mm

Colour: colorless Length (mm): 600 Height (mm): 1440 Weight (kg) 18.5

EAN Code (Gtin) 8719424033007

Scan the QR code for more information

Type: gas cylinder trolley

Material: steel

Surface treatment: electro-galvanized

Width (mm): 600

Loading capacity (kg): 80 Type number: 96-km07200