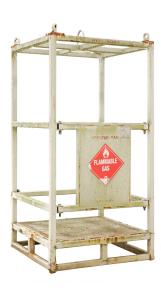

## **Product description**

Used glass bottle pallet 1305 x 1305 x 2250 mm

With removable front flap for easier access to container contents. This flap can be accessed by loosening and/or tightening bolts. Five lifting eyes, one on each side at the top of the container and one centrally. Not certified for lifting.

## **Specifications**

Article arrangement: Used Version: for gas cylinders Walls: 1 flap at 1 short side

Surface treatment: painted and use damage

Internal length (mm): 930 Internal width (mm): 930 Internal height (mm): 1690

Weight (kg) 292

Additional specifications: with hoisting eyes

Scan the QR code for more information

Type: gas cylinder pallet

Material: steel Colour: white Length (mm): 1305 Width (mm): 1305 Height (mm): 2250

Application: not certified to hoist

Type number: 7093GB

EAN Code (Gtin) 8719424230567