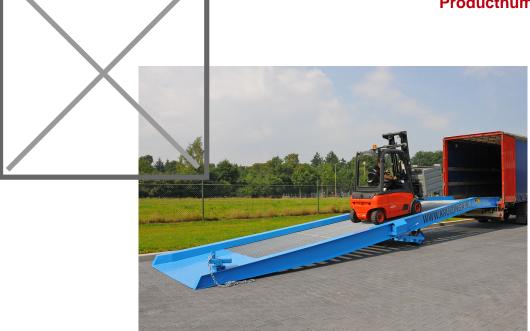

### **Product description**

Mobile loading bridge is a ramp, specially developed for loading and unloading containers and trucks with a forklift truck. Our new loading bridge is a 12 meter long, sloping ramp, under which a wheel set is mounted so that the whole is mobile. Thanks to the hydraulic hand pump, the highest part of the ramp can be adjusted in height from 980 to 1700 mm. The driving surface of the ramp consists of an anti-slip driving surface and is 1.8 m wide. The highest part of the loading bridge runs horizontally for 2.5 metres, so that the forklift truck can drive horizontally into the loading and unloading area.

#### **Specifications**

Article arrangement: New Version: adjustable in height

Floor: anti-slip grid

Wheels back: 4 rubber wheels Surface treatment: painted

Width (mm): 2390 Height (mm): 980 Weight (kg) 4000 Type number: 3207 Serial Number: AA83377 Drive width: 1180

Bearing surface (mm): 300

Type: mobile Material: steel

Top: driving area of anti slip profile

Colour: blue

Length (mm): 12000
Internal width (mm): 1880
Loading capacity (kg): 1000
Options: manufacturing year 2013

Additional specifications: BGR 233 approved (DE)

Horizontal platform (mm): 2520

Nose width: 2126 Min Height (mm): 980