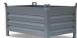

### **Product description**

Mobile loading bridge is a ramp, specially developed for loading and unloading containers and trucks with a forklift truck. Our new loading bridge is a 12 meter long, sloping ramp, under which a wheel set is mounted so that the whole is mobile. Thanks to the hydraulic hand pump, the highest part of the ramp can be adjusted in height from 980 to 1700 mm. The driving surface of the ramp consists of an anti-slip driving surface and is 1.8 m wide. The highest part of the loading bridge runs horizontally for 2.5 metres, so that the forklift truck can drive horizontally into the loading and unloading area.

#### **Specifications**

Article arrangement: New Version: adjustable in height

Floor: anti-slip grid

Wheels back: 4 rubber wheels Surface treatment: painted

Width (mm): 2390 Height (mm): 980 Weight (kg) 4000 Type number: 3207 Serial Number: AA83377 Drive width: 1180

Bearing surface (mm): 300

Type: mobile Material: steel

Top: driving area of anti slip profile

Colour: blue

Length (mm): 12000
Internal width (mm): 1880
Loading capacity (kg): 1000
Options: manufacturing year 2013