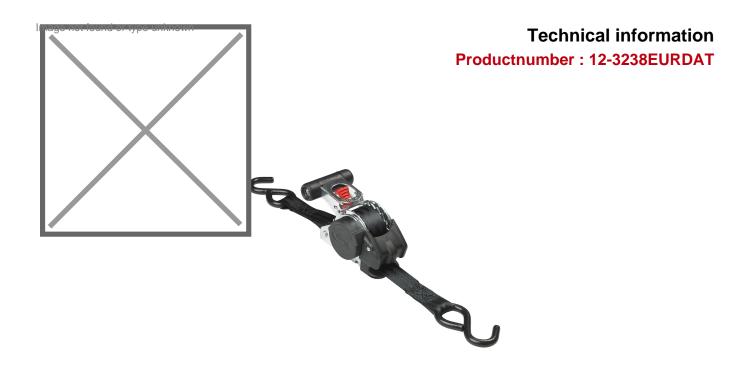

## **Product description**

The Master Lock Retractable Lashing Straps are 3m x 25mm in length with ratchet closure and S-hooks. Easy to use and install: lashing strap retracts automatically. The superior molded plastic handle makes them easy to use.

- Ergonomic handle for a superior grip
- Retracting system: automatically adjusts the length
- Easy to use and install
- Breaking strength of 300 kg

## **Specifications**

Article arrangement: New

Version: with automatic retraction system

Colour: black Width (mm): 25 Weight (kg) 1.52

EAN Code (Gtin) 8719424173949

Scan the QR code for more information

Type: retaining strap self winding

Material: steel/plastic Length (mm): 3000

Loading capacity (kg): 300

Type number: 3238EURDAT