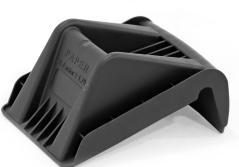

## **Product description**

Plastic corner protector XL for straps up to 65 mm wide.

Simple, but effective. Our corner protectors, protective corners or pallet corners protect the load against cutting into strapping or lashing straps. But also the other way around, the corner protectors prevent damage and cutting of the lashing straps and strapping bands.

## **Specifications**

Article arrangement: New

Version: for ratchet straps up to 70 mm

Colour: black Width (mm): 155 Height (mm): 190 Type number: 44-KP

Scan the QR code for more information

Type: corner edge protector

Material: plastic Length (mm): 200 Internal width (mm): 65 Weight (kg) 0.29

EAN Code (Gtin) 8719424126204