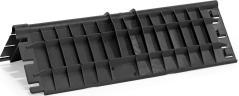

## **Product description**

Connectable plastic corner protector XL for lashing straps up to 70 mm wide.

Simple, but effective. Our corner protectors, protective corners or pallet corners protect the load against cutting into strapping or lashing straps. But also the other way around, the corner protectors prevent damage and cutting of the lashing straps and strapping bands.

## Specifications

Article arrangement: New Version: for ratchet straps up to 70 mm Colour: black Width (mm): 600 Height (mm): 190 Type number: 44-KP-C EAN Code (Gtin) 8719424126181

Scan the QR code for more information

Type: corner edge protector Material: plastic Length (mm): 235 Internal width (mm): 70 Weight (kg) 0.9 Additional specifications: connectable