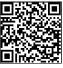

## **Product description**

Steel locking strip for mounting on wall, floor or roof for use in combination with locking bars.

Also available in other dimensions on request!

## Specifications

Article arrangement: New Version: suitable for straps and rods Colour: colorless Length (mm): 3000 Weight (kg) 5 Additional specifications: price each

Scan the QR code for more information

Type: binding rail Material: steel Surface treatment: galvanized Width (mm): 80 Type number: 4420-RAIL EAN Code (Gtin) 8719424104257

KRUIZINGA.FR® Stockage et ressources de transport