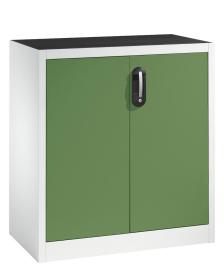

## **Product description**

Side cabinet or tool cabinet. Widely used in warehouse or workshops. Supplied as standard with a grooved rubber mat on the top and an Ergo-Lock system, easy to close by just pushing the handle. The doors have a door reinforcement in the middle and have an opening angle of approx. 110 degrees. The galvanized shelf is adjustable in height through the 15mm grid and has a maximum load of 70kg. colour? Ask about our options.

## Specifications

Article arrangement: New Version: with 2 hinged doors and 1 floor Shelves: adjustable in height Ral colour: 6011 Width (mm): 930 Height (mm): 1000 Depth (mm): 500 Weight (kg) 40.23 Type number: 57-930-1

Scan the QR code for more information

Type: workbenches Material: steel Colour: green Surface treatment: powdercoating Internal width (mm): 928 Internal height (mm): 855 Loading capacity (kg): 70 Options: shelves adjustable and removable EAN Code (Gtin) 8719424106824