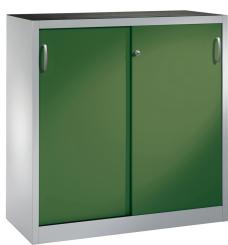

## **Product description**

Sliding door cabinet or tool cabinet. Widely used in warehouse or workshops. Supplied as standard with a grooved rubber mat on the top, 2 sliding doors including bow handles, a pressure cylinder lock with 2 keys and a partition in the middle. Due to the 15-mm grid, the cabinet is equipped with 2 height-adjustable shelves with a maximum load of 70 kg. to a different color? Ask about our options.

## **Specifications**

Article arrangement: New

Version: with 2 sliding doors and 2 floors

Colour: green

Surface treatment: powdercoating

Internal width (mm): 1197 Internal height (mm): 1055

Weight (kg) 54.61

Type number: 57-1200S-2

Type: sliding door cabinet

Material: steel Ral colour: 6011 Width (mm): 1200 Height (mm): 1200 Depth (mm): 500

Options: shelves adjustable and removable

EAN Code (Gtin) 8719424111712