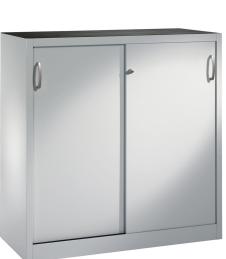

## **Product description**

Sliding door cabinet or tool cabinet. Widely used in warehouse or workshops. Supplied as standard with a grooved rubber mat on the top, 2 sliding doors including bow handles, a pressure cylinder lock with 2 keys and a partition in the middle. Due to the 15-mm grid, the cabinet is equipped with 2 height-adjustable shelves with a maximum load of 70 kg. to a different color? Ask about our options.

## Specifications

Article arrangement: New Version: with 2 sliding doors and 2 floors Colour: grey Surface treatment: powdercoating Internal width (mm): 1197 Internal height (mm): 1055 Weight (kg) 47.88 Type number: 57-1200S-2

Scan the QR code for more information

Type: sliding door cabinet Material: steel Ral colour: 7035 Width (mm): 1200 Height (mm): 1200 Depth (mm): 400 Options: shelves adjustable and removable EAN Code (Gtin) 8719424111651