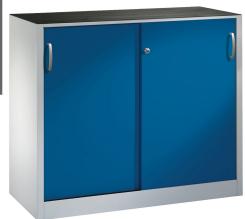

## **Product description**

Sliding door cabinet or tool cabinet. Widely used in warehouse or workshops. Supplied as standard with a grooved rubber mat on the top, 2 sliding doors including bow handles and a pressure cylinder lock with 2 keys. Due to the 15-mm grid, the cabinet is equipped with 1 height-adjustable shelf with a maximum load of 70 kg. to a different color? Ask about our options.

## **Specifications**

Article arrangement: New

Version: with 2 sliding doors and 1 floor

Shelves: adjustable in height

Ral colour: 5010 Width (mm): 1200 Height (mm): 1000 Depth (mm): 500 Weight (kg) 44.09

Type number: 57-1200S-1

Scan the QR code for more information

Type: sliding door cabinet

Material: steel Colour: dark blue

Surface treatment: powdercoating

Internal width (mm): 1197 Internal height (mm): 855 Loading capacity (kg): 70