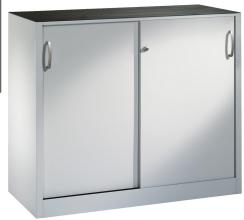

## **Product description**

Sliding door cabinet or tool cabinet. Widely used in warehouse or workshops. Supplied as standard with a grooved rubber mat on the top, 2 sliding doors including bow handles and a pressure cylinder lock with 2 keys. Due to the 15-mm grid, the cabinet is equipped with 1 height-adjustable shelf with a maximum load of 70 kg. to a different color? Ask about our options.

## **Specifications**

Article arrangement: New

Version: with 2 sliding doors and 1 floor

Shelves: adjustable in height

Ral colour: 7035 Width (mm): 1200 Height (mm): 1000 Depth (mm): 400 Weight (kg) 39.05

Type number: 57-1200S-1

Scan the QR code for more information

Type: sliding door cabinet

Material: steel Colour: grey

Surface treatment: powdercoating

Internal width (mm): 1197 Internal height (mm): 855 Loading capacity (kg): 70