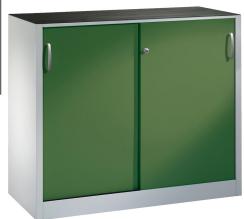

## **Product description**

Sliding door cabinet or tool cabinet. Widely used in warehouse or workshops. Supplied as standard with a grooved rubber mat on the top, 2 sliding doors including bow handles and a pressure cylinder lock with 2 keys. Due to the 15-mm grid, the cabinet is equipped with 1 height-adjustable shelf with a maximum load of 70 kg. to a different color? Ask about our options.

## **Specifications**

Article arrangement: New

Version: with 2 sliding doors and 1 floor

Shelves: adjustable in height

Ral colour: 6011 Width (mm): 1200 Height (mm): 1000 Depth (mm): 400 Weight (kg) 39.05

Type number: 57-1200S-1

Scan the QR code for more information

Type: sliding door cabinet

Material: steel Colour: green

Surface treatment: powdercoating

Internal width (mm): 1197 Internal height (mm): 855 Loading capacity (kg): 70

Options: shelves adjustable and removable

EAN Code (Gtin) 8719424106091